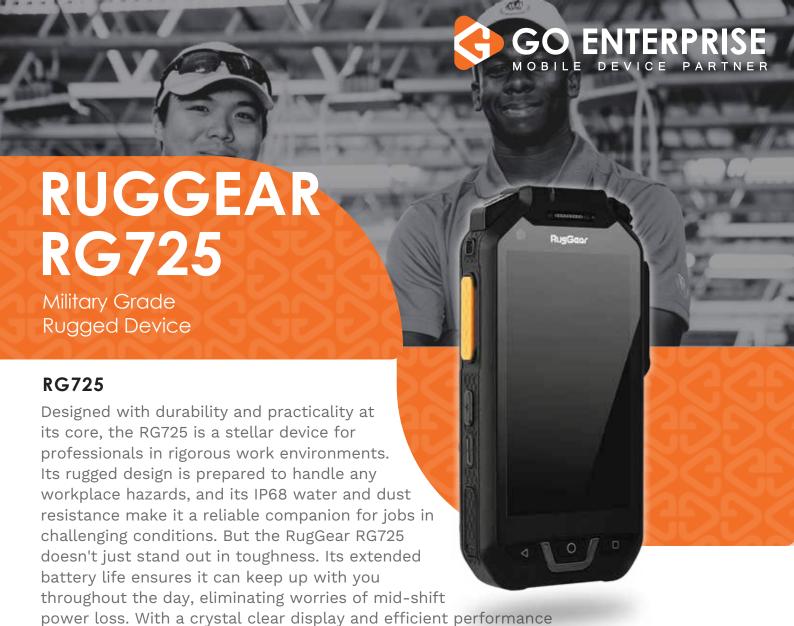

**INDUSTRIES** 



Facility Management



Agriculture



for your needs, this device proves itself a powerful tool for the modern workforce.

Construction



Mining



Security



Transport/ Logistics



Hospitality



Healthcare



Cleaning



Publlic Sector

#### **TOUGH DESIGN & USER-FRIENDLY**





Military Grade



Drop Tested

#### **Performance**

| Operating System | Android™ 10          |
|------------------|----------------------|
| CPU              | MT6739WW, 4x 1.5 GHz |
| Memory           | 3 GB                 |

# **Physical**

| Display   | 4.0-inch / HD, 640 x 1136 pixels                      |  |
|-----------|-------------------------------------------------------|--|
| Camera    | Rear 13MP (PDAF) / Front: 5MP (FF)                    |  |
| USB       | USB-C / 13-Pin