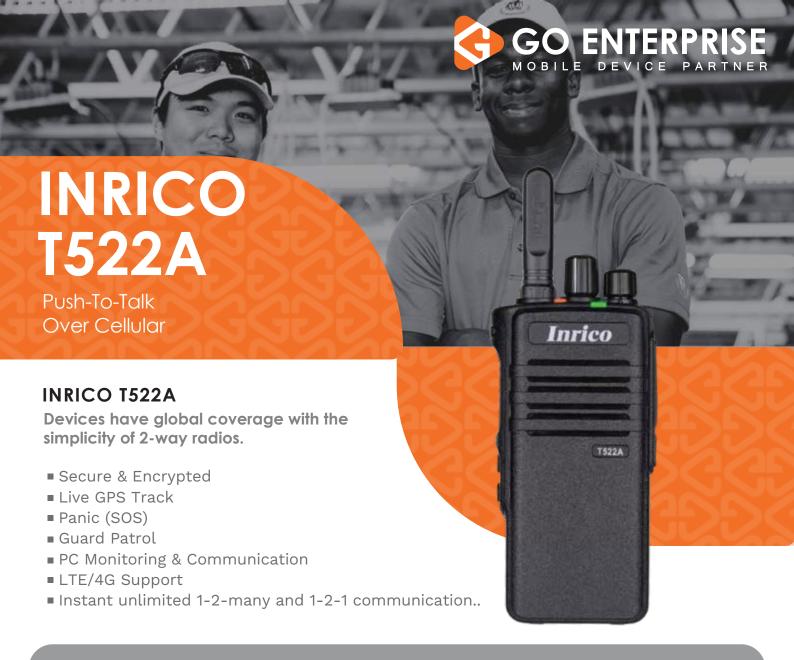

# **INDUSTRIES**



Facility Management



Agriculture



Construction



Mining



Security



Transport/ Logistics



Hospitality



Healthcare



Cleaning



Publlic Sector

#### TOUGH DESIGN & USER-FRIENDLY





Military Grade



Drop Tested

### **Performance**

| Operating System | Android GO / Android 8.1 |
|------------------|--------------------------|
| CPU              | MT6739,1.5GHz            |
| Memory           | RAM+ROM: 1GB+8GB         |

### **Physical**

| USB           | Micro USB 2.0                                         |
|---------------|-------------------------------------------------------|
| Battery       | 4800mAh                                               |
| Weight        | 310g                                                  |
| Dimension     | 141.2