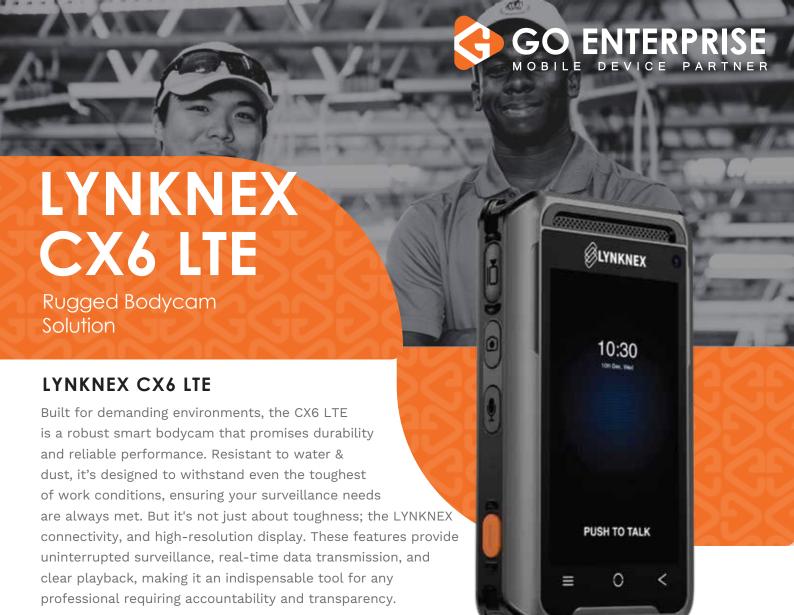

#### TOUGH DESIGN & USER-FRIENDLY

Military Grade

Drop Tested

## Physical

| Display                     | 3.1 - inch Multi-Touch screen                          |
|-----------------------------|--------------------------------------------------------|
| Camera                      | Front 5mp, Auto Focus 5MP + 5MP NIGHT VISION           |
| SIMCard                     | Dual Nano SIM, TF Card x 1                             |
| Battery                     | 3500mAh , Li-Po Battery                                |
| Weight                      | 190g                                                   |
| Dimension (W*L*H)           | 100*60*22 mm                                           |
| IP Rating                   | IP68                                                   |
| Drop Test                   | 2m                                                     |
| Mic & Speaker               | 2.5W, Speaker Dual Microphones                         |
|                             | with AI noise suppression                              |
| Water Resistance            | 1.5m / 30min                                           |
| Dust-resistance             | Total                                                  |
| <b>Continuous Recording</b> | Up to 10 hours                                         |
| Recording Quality           | 1080p                                                  |
| Sensors                     | G-Sersor & Acceleration Sensor, GYRO Sensor, E-Compass |